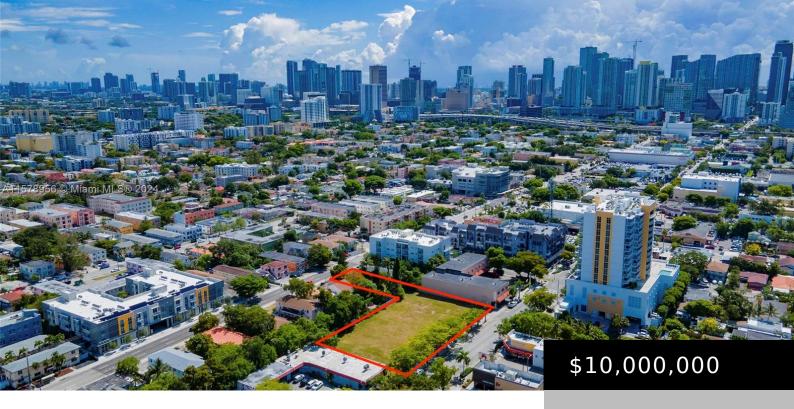

## 939/955/965 8TH ST, MIAMI, FL, 33130

https://igorpresman.com

PG Capital Realty is pleased to offer this great Mixed-Use Development Site in Little Havana (West Brickell area). Prime location. The assemblage measuring 40,828 SF (0.94 acre), located on major SW 8th Street and 7th Street corridor, in the highly desirable area in the heart of Miami. Just one (1) mile of Brickell (Financial District) [...]