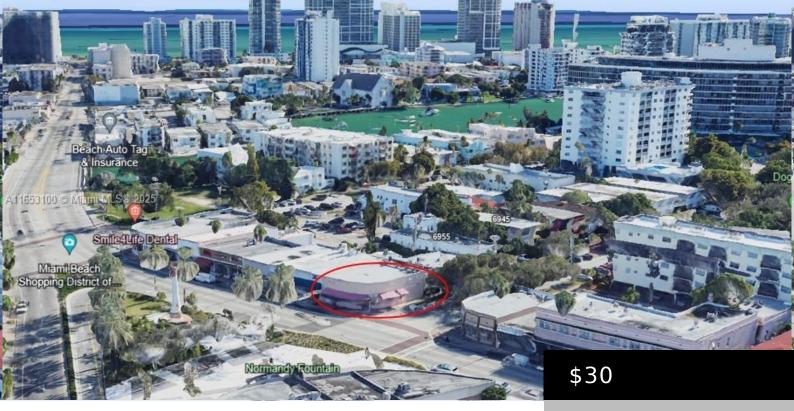

## 940 71ST ST, MIAMI BEACH, FL, 33141

https://igorpresman.com

Exceptional opportunity to lease a 2nd generation restaurant. Adaptable zoning, from restaurant, office, retail & more. Situated in the central area of Normandy Isle and 71st, offers prime potential for diverse opportunities. This is one of the main roads that lead to and from Miami Beach. With a lot of national retailers nearby such Family [...]