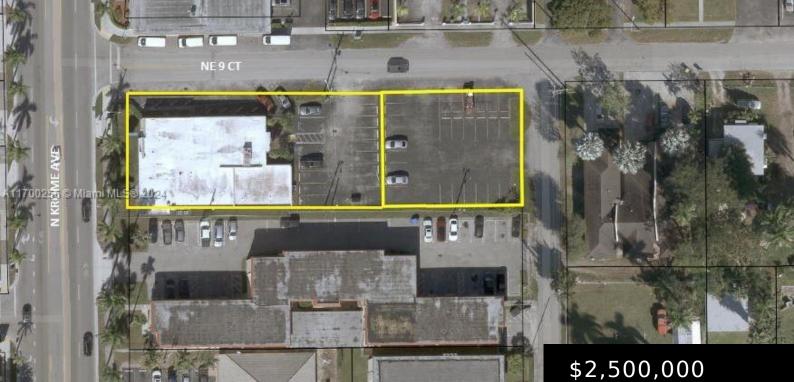

# 941 KROME AVE, HOMESTEAD, FL, 33030

https://igorpresman.com

Introducing a rare investment opportunity that includes Folio: 10-7907-030-0301. This is a commercial building and land on N. Krome Ave in the highly desired downtown Homestead. Building offers over 6300 sq. ft of air conditioned space and almost .6 acres of land. This allows for a range of business uses - office space, professional services, [...]

# **Building Details**

ParkingTotal: 41 Exterior material: CBS Construction Parking: Common, Free Parking