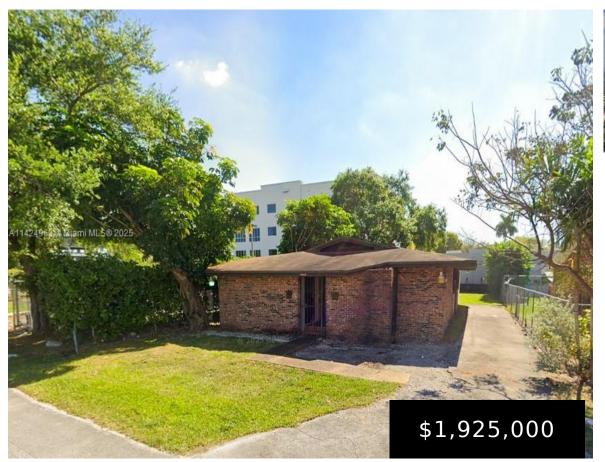

## 9443 OLD DIXIE HWY, MIAMI, FL, 33156

https://igorpresman.com

9443 Old Dixie Hwy, Miami, FL, 33156

Property Features • Total Building Area: 2,063 SF • Total Lot Size: 7,100 SF • Parking Ratio: 4.5/1,000 • Free standing building built out as office Location Features • Walking distance to stores, hotels, and restaurants • Walking distance to Metrorail Dadeland South Station • Close proximity to South Dixie Highway and SR-826 (Palmetto Expressway)