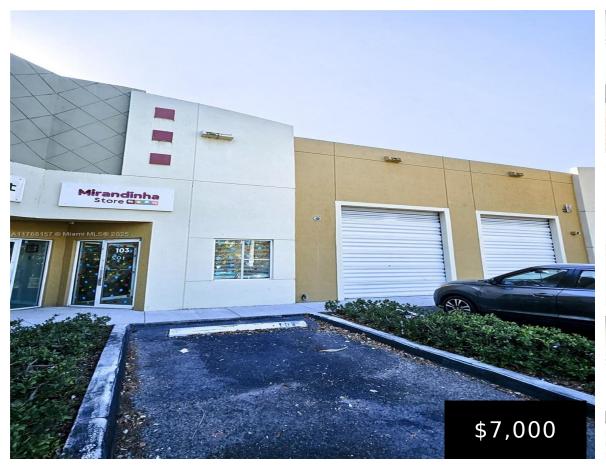

## 9450 58TH ST, DORAL, FL, 33178

https://igorpresman.com

Prime office-warehouse space in the heart of Doral, offering a total of 2,753 sq. ft., including 469 sq. ft. of elegantly designed office space with marble flooring. The warehouse is fully air-conditioned for optimal comfort and features a convenient street-level loading door. With 1 assigned parking and a full row of visitor parking, you'll have [...]