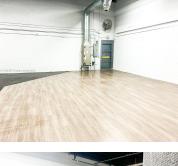

## 9450 58TH ST, DORAL, FL, 33178

https://igorpresman.com

Prime office-warehouse space in the heart of Doral, offering a total of 2,753 sq. ft., including 469 sq. ft. of elegantly designed office space with marble flooring. The warehouse is fully air-conditioned for optimal comfort and features a convenient street-level loading door. With 1 assigned parking and a full row of visitor parking, you'll have [...]