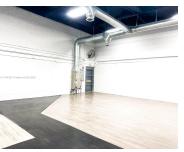

## 9450 58TH ST, DORAL, FL, 33178

https://igorpresman.com

Prime office-warehouse space in the heart of Doral, offering a total of 2,753 sq. ft., including 469 sq. ft. of elegantly designed office space with marble flooring. The warehouse is fully air-conditioned for optimal comfort and features a convenient street-level loading door. With 1 assigned parking and a full row of visitor parking, you'll have [...]