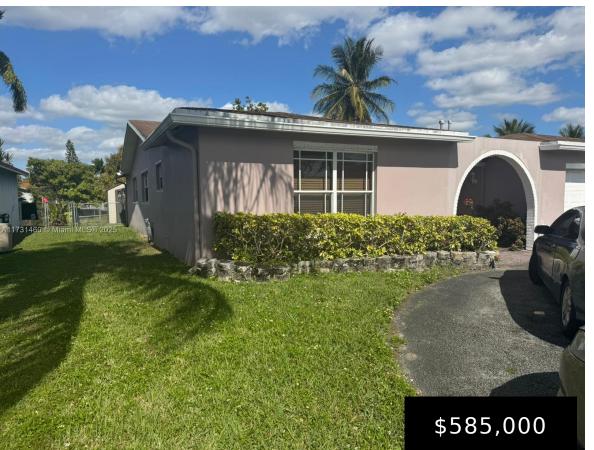

## 9451 20TH PL, SUNRISE, FL, 33322

https://igorpresman.com

SPACIOUS 3 BDRM, 2 BTHRMS SFH. UPGRADED KITCHEN. UPGRADED BATHROOMS. POOL. LAKE. 2 CARS GARAGE. TILED THROUGHOUT. LISTED LOWER THAN SIMILAR COMPARABLES. BRING ALL BUYERS.

9451 20th Pl,

Sunrise, FL, <u>33322</u>

- 3 beds
- 2 baths
- Residential
- Single Family Residence
- Active
- 1788 sq ft

×