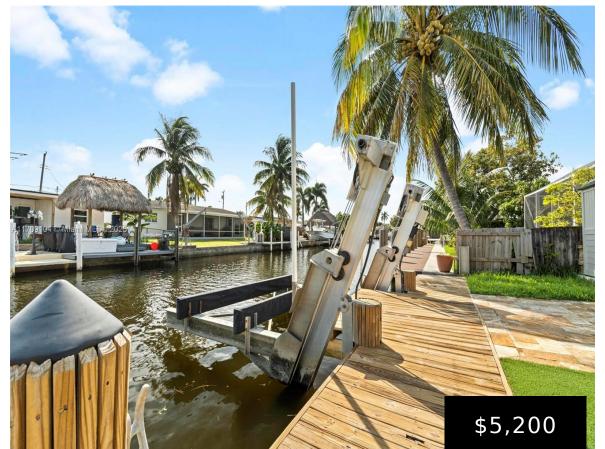

## 947 NAUTILUS ISLE, DANIA BEACH, FL, 33004

https://igorpresman.com

Beautiful and impeccably maintained waterfront home. Designed w/a strong focus on eco-friendliness and self-sustainability. Solar panels & 2 Tesla Powerwalls. This home can produce more power than it uses. High-end JennAir appliances w/natural gas ,powered stove, water heater & dryer, and granite counters. Hurricane proof windows and doors throughout. French doors all around keep space [...]