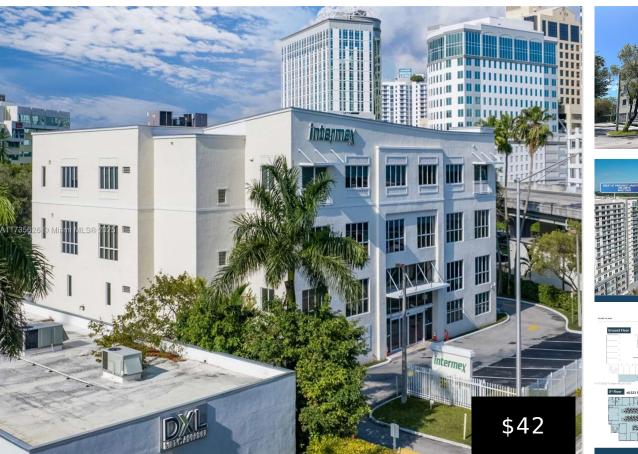

### 9480 DIXIE HWY, MIAMI, FL, 33156

#### 9480 Dixie Hwy, Miami, FL, 33156

https://igorpresman.com

Trophy Office Building with prime exposure along US1 and the Palmetto expressway in the heart of Dadeland. This modern four story building has multiple access points, two elevators, 70 parking spaces in the gated and private lot plus an additional 15 spaces that are covered. Each floor contains private offices, various reception areas, cubicle pits, [...] Commercial SaleOfficeActive