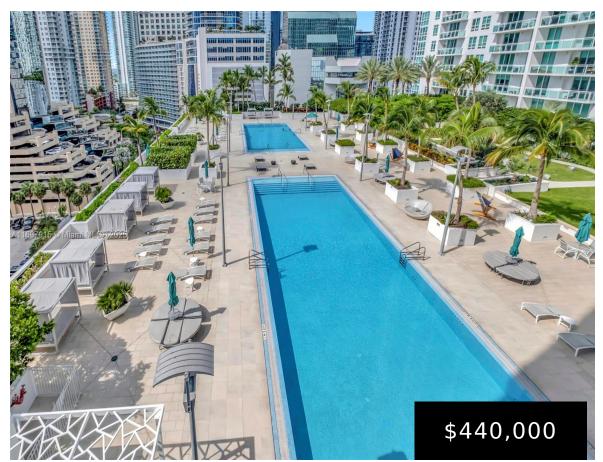

## 950 BRICKELL BAY DR, MIAMI, FL, 33131

https://igorpresman.com

Welcome to Plaza 851, where modern luxury meets Miami's vibrant Brickell lifestyle. This sleek 1-bedroom, 1-bath residence boasts contemporary finishes, floor-to-ceiling windows, and a fresh and spacious layout designed for chic living. The kitchen features premium appliances and designer cabinetry, while the private balcony offers breathtaking city views. Enjoy world-class amenities, including a resort-style pool, [...]

## **Amenities & Features**

Features: Other

**Amenities:** Dishwasher, Disposal, Dryer, Electric Range, Microwave, Refrigerator,

Washer

**ExteriorFeatures:** Open Balcony

GarageYN: Yes
CoolingYN: Yes
FireplaceYN: No