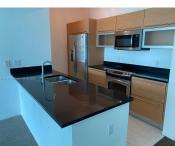

## **Amenities & Features**

**Features:** Elevator, Fire Sprinklers, First Floor Entry, Walk-In Closet(s)

**Amenities:** Dishwasher, Disposal, Dryer, Free-Standing Freezer, Washer

ExteriorFeatures: East Of Us1, Open Balcony