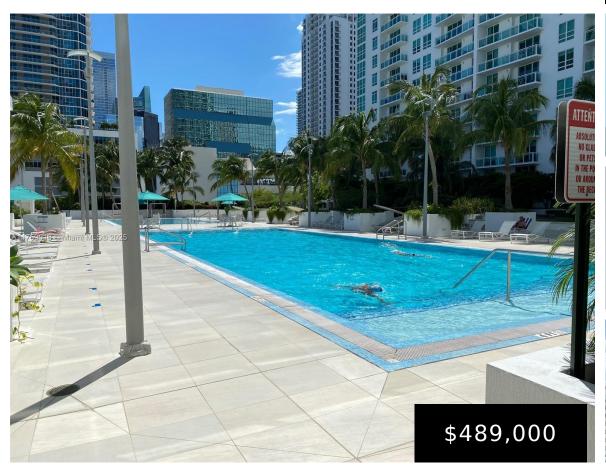

## 950 BRICKELL BAY DR., MIAMI, FL, 33131

https://igorpresman.com

Great location on Brickell area, building has amazing amenities, pool, gym and 24 hour security. 950 BRICKELL BAY DR., Miami, FL, 33131

- 1 bed
- 1 bath
- Residential
- Condominium
- Active
- 774 sq ft
- ×