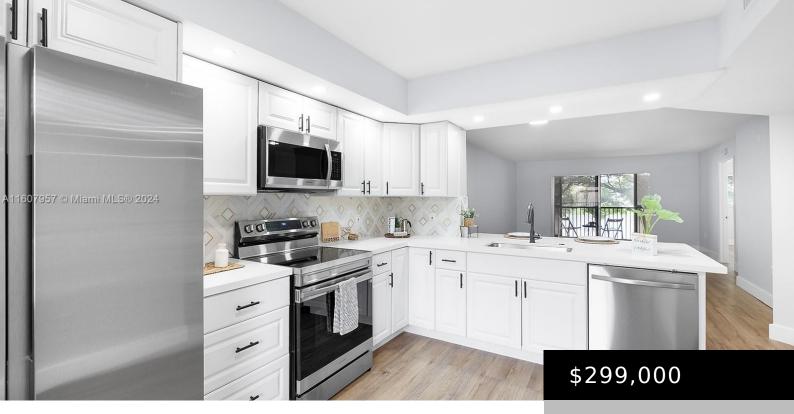

## 950 138TH AVE, PEMBROKE PINES, FL, 33027

https://igorpresman.com

Welcome to your dream home with a beautiful lake view to enjoy every day! This exquisite condo has 2 bright bedrooms with large walk-in closets 2 spacious brand new bathrooms. This beautiful condo features a new kitchen w/new top-of-the-line SS appliances, wood cabinets & quartz countertop. Brand new vinyl floors & LED Lights throughout, Washer [...]

## **Building Details**

Cooling features: Central Air

**Building Name: PLYMOUTH** 

**CENTURY VILLAGE** 

**Heating:** Central

**NewConstructionYN: No** 

Exterior material: CBS Construction, Stucco

Parking: Assigned, Guest, No Rv/Boats, No

## **Amenities & Features**

Features: Pantry, Second Floor Entry, Walk-In

Closet(s)

**Security Features:** Smoke Detector, Elevator Secure, Guard At Site, Private Guards, Security

Patrol

Amenities: Dishwasher, Dryer, Electric Range,

Microwave, Washer

Waterfront available: Yes

AttachedGarageYN: No

PoolPrivateYN: No

ExteriorFeatures: Exterior Cat Walk,

Screened Balcony

GarageYN: No

**CoolingYN:** Yes