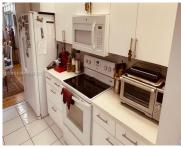

## 950 138TH AVE, PEMBROKE PINES, FL, 33027

https://igorpresman.com

DO NOT MISS IT!!! This is a Magnolia corner unit with a lake view at Century Village, a 55+ community, 2-bedroom, 2-renewed bath with Italian faucets and new cabinets. Furnished walk-in closets, no pop corn ceilings and a sizable kitchen complete with new cabinets and Italian faucets. Hurricane shutters and a new roof. Relax in [...]

## **Amenities & Features**

Features: First Floor Entry

**Amenities:** Dishwasher, Disposal, Dryer, Electric Water Heater, Refrigerator, Washer

ExteriorFeatures: Screened Balcony

GarageYN: Yes

CoolingYN: Yes