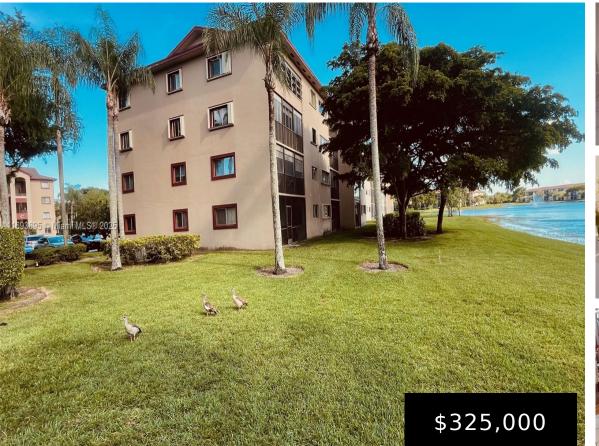

## 950 138TH AVE, PEMBROKE PINES, FL, 33027

https://igorpresman.com

DO NOT MISS IT!!! This is a Magnolia corner unit with a lake view at Century Village, a 55+ community, 2-bedroom, 2-renewed bath with Italian faucets and new cabinets. Furnished walk-in closets, no pop corn ceilings and a sizable kitchen complete with new cabinets and Italian faucets. Hurricane shutters and a new roof. Relax in [...]

950 138th Ave, Pembroke Pines, FL, 33027

- 2 beds
- 2 baths
- Residential
- Condominium
- Active
- 1533 sq ft

×