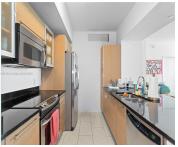

## **Amenities & Features**

Features: First Floor Entry, Interior Hall, Split

Bedroom, Walk-In Closet(s)

Amenities: Dishwasher, Dryer, Microwave,

Refrigerator, Washer

Waterfront available: No

AttachedGarageYN: Yes