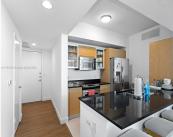

## **Amenities & Features**

Features: First Floor Entry, Interior Hall, Split

Bedroom, Walk-In Closet(s)

Amenities: Dishwasher, Dryer, Microwave,

Refrigerator, Washer

Waterfront available: No

AttachedGarageYN: Yes