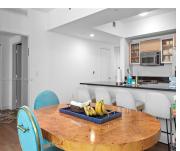

## **Amenities & Features**

Features: First Floor Entry, Interior Hall, Split

Bedroom, Walk-In Closet(s)

Amenities: Dishwasher, Dryer, Microwave,

Refrigerator, Washer

Waterfront available: No

AttachedGarageYN: Yes