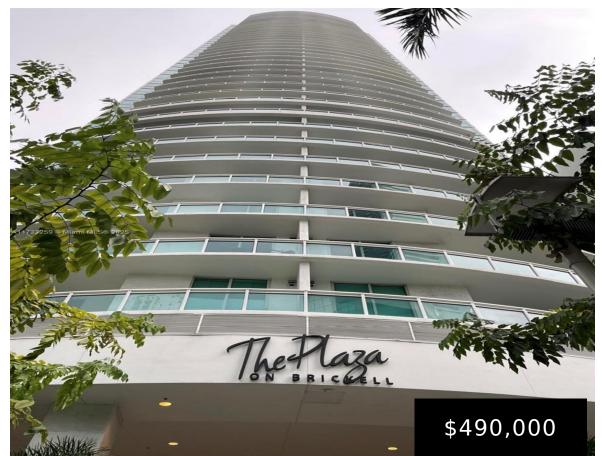

## 951 BRICKELL AVE, MIAMI, FL, 33131

https://igorpresman.com

Step into this 1-bedroom, 1-bathroom unit in the heart of Brickell and be embraced by luxurious marble flooring, enhanced by elegant crown moldings that add a touch of sophistication to your space. The European-style kitchen features light-toned cabinets, stainless steel appliances, and striking black granite countertops—a true delight for any chef. Step out onto the [...]

## **Building Details**

**Cooling features:** Central Air

**NewConstructionYN: No** 

**Exterior material:** CBS Construction

Parking: Assigned, Valet

ArchitecturalStyle: Corner Unit, High Rise

Building Name: The Plaza on Brickell