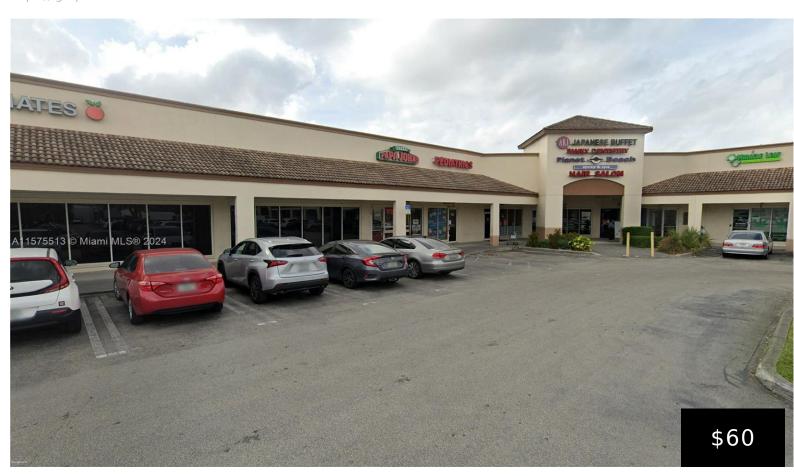

## **DORAL, FL, 33178**

https://igorpresman.com

• 1,200 SF of retail space available • Total Building Size: 35,033 SF • Second generation restaurant • Close to all the amenities including Downtown Doral, CityPlace, Atrium @ Doral, etc. • Easy access via Palmetto Expressway (SR 826), Dolphin Expressway (SR 836), Florida's Turnpike via NW 41st Street • Close to residential communities, hotels, [...]

## **Building Details**

NewConstructionYN: No Building Name: Doral Centre