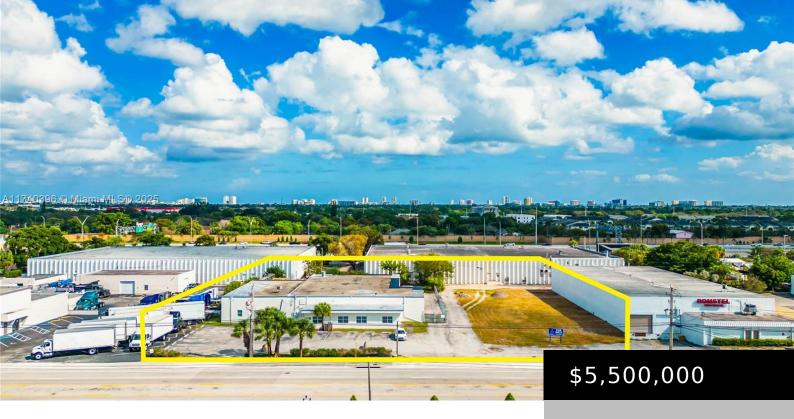

## 956-980 12TH AVE, POMPANO BEACH, FL, 33069

https://igorpresman.com

Proud to present a prime industrial property that seamlessly blends functionality with versatility. This expansive warehouse, situated on a generous 13,286 square feet, is set on an impressive lot spanning 61,688 square feet. Boasting an I-1 zoning designation, this property offers an ideal space for a variety of industrial and commercial endeavors. Conveniently located in [...]