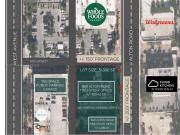

## 960 ALTON RD, MIAMI BEACH, FL, 33139

https://igorpresman.com

DEVELOPMENT OR REPOSITIONING SITE. SW CORNER 10TH/ALTON ROAD, MIAMI BEACH. ACROSS FROM WHOLE FOODS MARKET. LOT 31,350 SF. TOTAL BUILDABLE +/- 62,700 SF. Site NOT encumbered by any historic designation. 209' frontage Alton Road. 150' frontage 10th Street. Site has 2 existing structures & Parking Lot w/50+ spaces. Each structure has single-tenant short-term lease. BLDG [...]