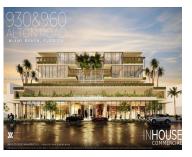

## 960 ALTON RD, MIAMI BEACH, FL, 33139

https://igorpresman.com

DEVELOPMENT OR REPOSITIONING SITE. SW CORNER 10TH/ALTON ROAD, MIAMI BEACH. ACROSS FROM WHOLE FOODS MARKET. LOT 31,350 SF. TOTAL BUILDABLE +/- 62,700 SF. Site NOT encumbered by any historic designation. 209' frontage Alton Road. 150' frontage 10th Street. Site has 2 existing structures & Parking Lot w/50+ spaces. Each structure has single-tenant short-term lease. BLDG [...]