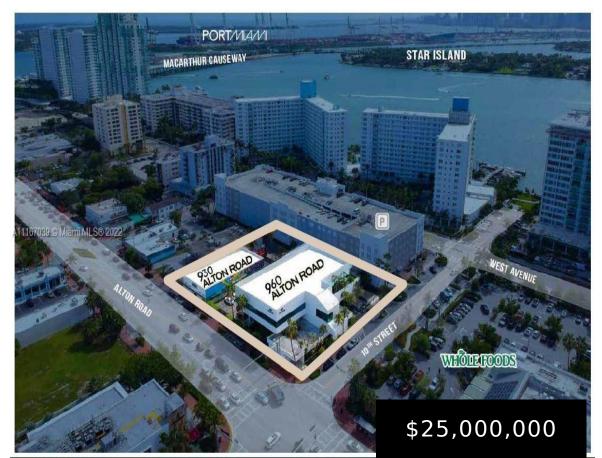

## 960 ALTON RD, MIAMI BEACH, FL, 33139

https://igorpresman.com

DEVELOPMENT OR REPOSITIONING SITE. SW CORNER 10TH/ALTON ROAD, MIAMI BEACH. ACROSS FROM WHOLE FOODS MARKET. LOT 31,350 SF. TOTAL BUILDABLE +/- 62,700 SF. Site NOT encumbered by any historic designation. 209' frontage Alton Road. 150' frontage 10th Street. Site has 2 existing structures & Parking Lot w/50+ spaces. Each structure has single-tenant short-term lease. BLDG [...]