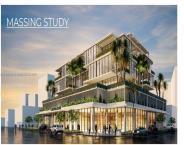

## 960 ALTON RD, MIAMI BEACH, FL, 33139

https://igorpresman.com

DEVELOPMENT OR REPOSITIONING SITE. SW CORNER 10TH/ALTON ROAD, MIAMI BEACH. ACROSS FROM WHOLE FOODS MARKET. LOT 31,350 SF. TOTAL BUILDABLE +/- 62,700 SF. Site NOT encumbered by any historic designation. 209' frontage Alton Road. 150' frontage 10th Street. Site has 2 existing structures & Parking Lot w/50+ spaces. Each structure has single-tenant short-term lease. BLDG [...]