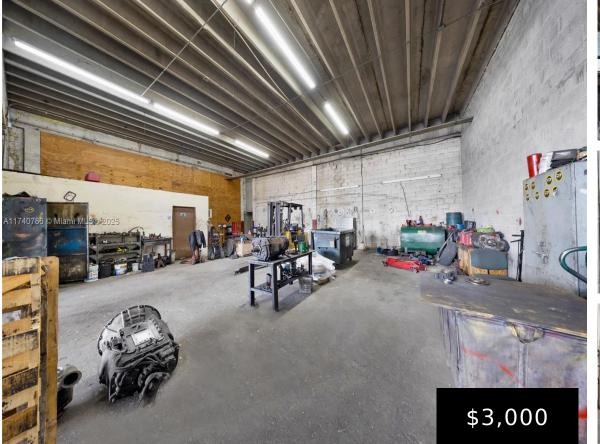

## 9630 SOUTH RIVER DR, MEDLEY, FL, 33166

https://igorpresman.com

9630 South River Dr, Medley, FL, 33166

Located at 9630 NW South River Drive in the heart of Medley, FL, this prime industrial property offers unparalleled visibility and accessibility. Positioned directly on South River Drive with a clear view of Okeechobee Road, the property benefits from exposure to nearly 50,000 vehicles passing daily, making it an ideal location for businesses seeking high [...]