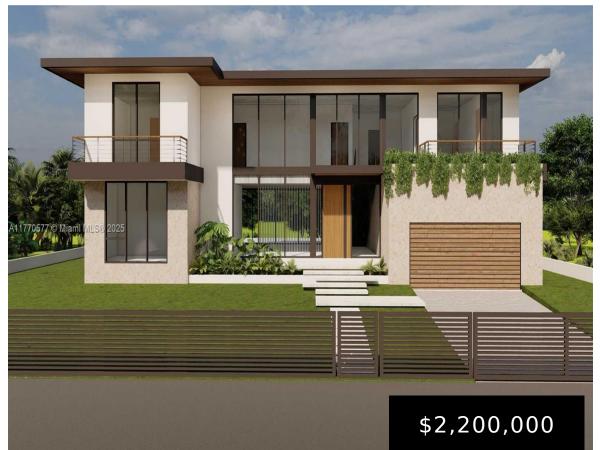

## 969 34TH ST, MIAMI BEACH, FL, 33140

https://igorpresman.com

Discover this prime opportunity to build your dream home on a 10,694 SF lot with plans by Kobi Karp Architecture. The proposed 5,227 SF luxury residence features 6 bedrooms, 6.5 baths, a master suite with a private balcony, a flexible garage or gym space, and soaring 11-foot ceilings on the first floor. Designed for modern [...]