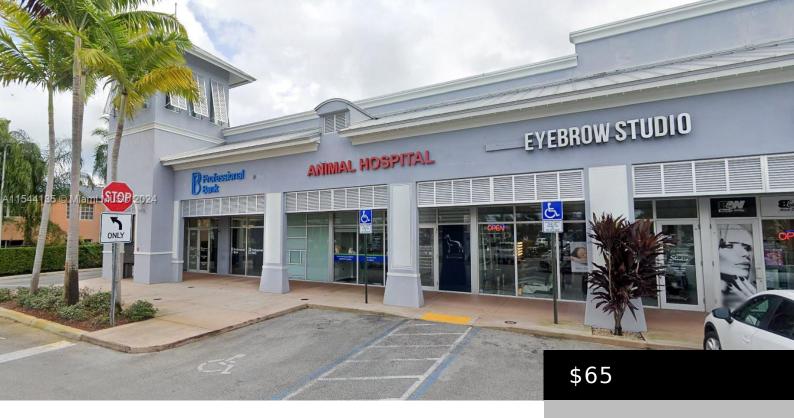

## **DORAL, FL, 33178**

https://igorpresman.com

- Total available: 1,400 SF Asking rental rate: \$65.00 PSF, NNN
- Dry-use unit available Strong residential density with a combined 12,644 residential units within 1-mile radius Situated directly on NW 41st Street with easy access to major highways and public transportation Join other tenants such as Einstein Bros Bagels, Smoothie [...]
- Commercial Sale
- Retail
- Active