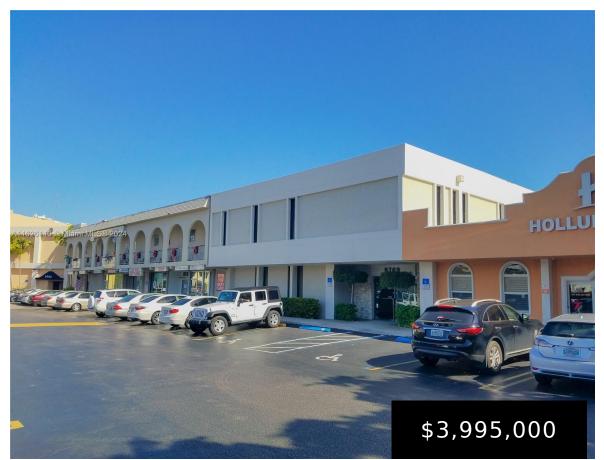

## PINECREST, FL, 33156

https://igorpresman.com

Building SF: 6,817 SF Lot Size: 8,712 SF Asking Price: \$3,995,000.00 Property Features • Well-maintained building • Rare opportunity in Pinecrest, FL • Ample free parking • BU-1 zoning, Restricted Commercial Development, Village of Pinecrest, FL Location Features • Strategically located business hub with high exposure • Immediate access to major transportation arteries (South Dixie [...]