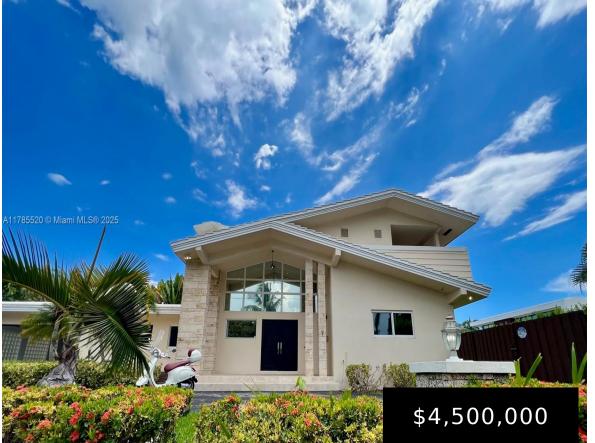

## 9825 BROADVIEW TER, BAY HARBOR ISLANDS, FL, 33154

https://igorpresman.com

Elegant 2-level home with 5bed & 5bath features updated renovations, smart home technologies, 2-car garage, and an enclosed outdoor side yard with an outdoor shower and a 7 person hot tub! The residence welcomes you to an open flow living room with cathedral ceilings. The left side of the residence merges with a gourmet open [...]

- 5 beds
- 5 baths
- Residential
- Single Family Residence
- Active

×

• 2801 sq ft

\_\_\_\_ Building Details

Cooling features: Central Air, Electric, Zoned NewConstructionYN: No Exterior material: CBS Construction Heating: Central, Electric, Zoned