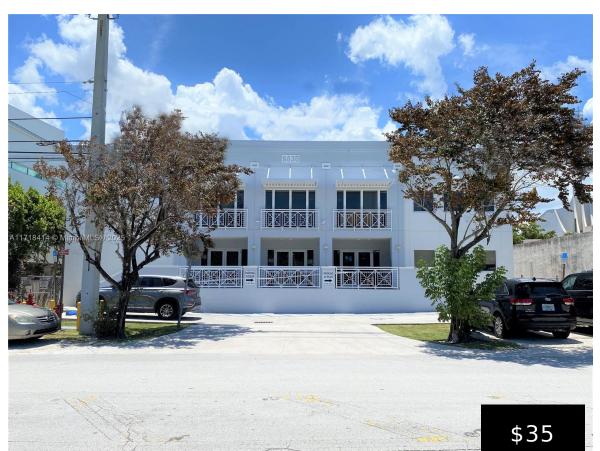

## 9830 77TH AVE, MIAMI, FL, 33156

https://igorpresman.com

The 9830 Building is a Class "B" office building conveniently situated in the Dadeland area. Located within seconds of US-1 and less than 5 minutes from the Palmetto Expressway (SR 826), the Metrorail, and Dadeland Mall, this is the ideal location for any business that wants to be part of the Dadeland neighborhood. • Ample [...]