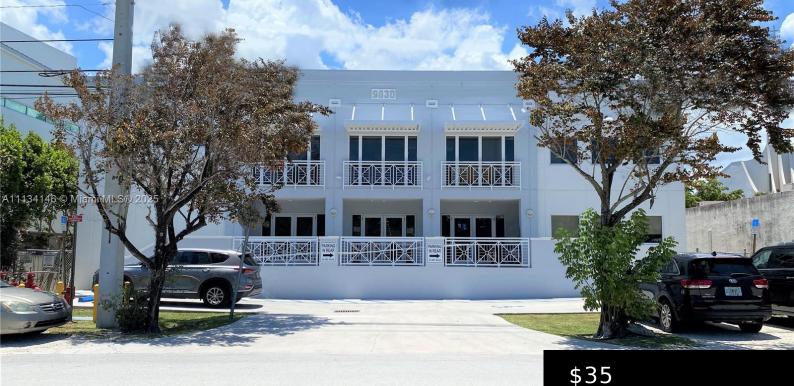

## 9830 77TH AVE, MIAMI, FL, 33156

https://igorpresman.com

The 9830 Building is a Class "B" Boutique Office Building conveniently situated in the middle of the Dadeland area. Located within seconds of US-1 and less than 5 minutes from the Palmetto Expressway, the Metrorail, and Dadeland Mall, this is the ideal location for any business that wants to be part of the Dadeland neighborhood.