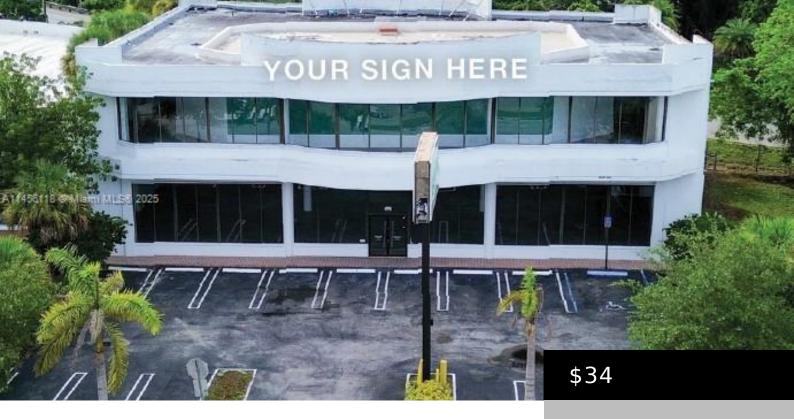

## PINECREST, FL, 33156

https://igorpresman.com

Property Features • 13,001 SF of retail space available • \$34.00 PSF, NNN • Two-story retail/showroom • Pylon and façade signage Location Features • Excellent frontage on South Dixie Highway (US-1) • Great visibility from the Palmetto Expressway (SR-826) • Located in the heart of Pinecrest with close proximity to retail stores and restaurants