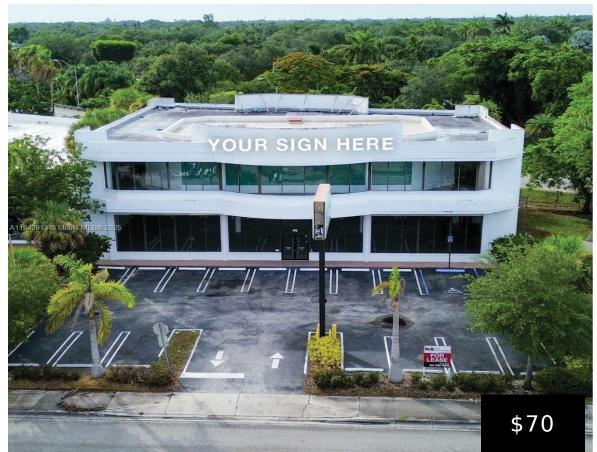

## PINECREST, FL, 33156

https://igorpresman.com

Property Features • 6,500 SF of ground floor retail space available • \$70.00 PSF, NNN • Two-story retail/showroom • Prominent pylon and façade signage Location Features • High Traffic Visibility: Positioned on one of Southeast Florida's busiest corridors, ensuring maximum exposure for any business. • Strategic Proximity to Affluent Neighborhoods: Located near affluent residential areas, [...]