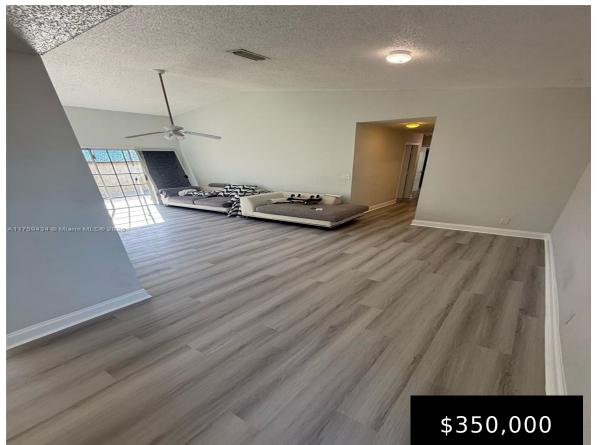

## 990 212th Ter, Miami, FL, 33179

Biggest unit in the complex. 3 Bed 2 Bath with paved back yard. Beautiful kitchen and bathrooms. New water heater installed 2023, newer A/C. Can be rented right after purchase. 2 community pools, kids play area, party room. Sierra Ridge is close to Aventura Mall, between Miami and Fort Lauderdale.

- 3 beds
- 2 baths
- Residential
- Villa
- Active
- 1230 sq ft

×