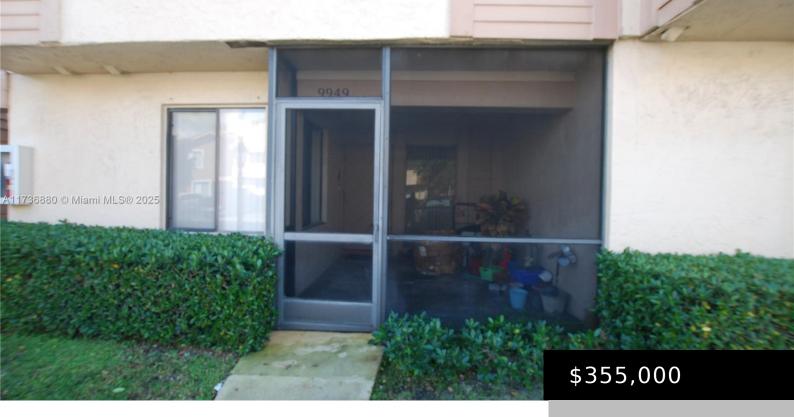

## CORAL SPRINGS, FL, 33071

https://igorpresman.com

CORAL SPRINGS MAPLEWOOD TH 2000S.F (3) BR, DEN, 3 FULL BATHS, BALCONUY, SCREENED ENTRY PATIO, WITH 2 ASSIGNED PARKING SPACES IN FRONT OF UNIT. TENANT OCCUPIED AND SOLD WITH LEASE TILL DEC. 31, 2025. TENANT OCCUPIED FOR PAST 5 YEARS AND WILLING TO CONTINUE. GREAT SCHOOL DISTRICT

**ExteriorFeatures:** Screened Balcony

GarageYN: No

**CoolingYN:** Yes

FireplaceYN: No

**Security Features:** Smoke Detector,

Complex Fenced, Walled

WindowFeatures: Blinds, Single Hung

Metal