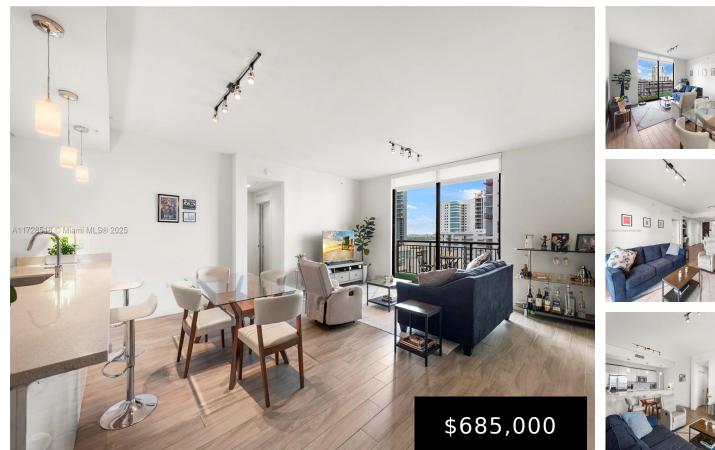

## 999 1st Ave, Miami, FL, 33130

2

Spacious 2 Bed, 2 Bath unit at Nine, located in the heart of Mary Brickell Village. Enjoy the second largest 2 bed floor plan (1,274 SF) w/ a wide entertaining area, office nook, European kitchen w/ sleek island, walk-in closets and a separate laundry room w/ full-size W/D side by side. Can rent up to [...]

- 2 beds
- 2 baths
- Residential
- Condominium
- Active
- 1274 sq ft

×