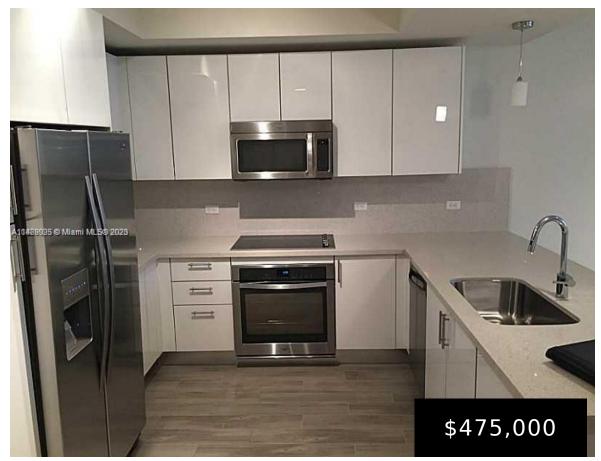

## 999 1ST AVE, MIAMI, FL, 33130

https://igorpresman.com

Large 1/1 floor plan at the Nine at Mary Brickell Village available now, 945 sq ft! Open kitchen and living area, ceilings over 9 ft. Top of the line finishes include porcelain tile flooring in a wood grain finish, white lacquer European cabinetry, custom 8-foot-tall pantries, quartz countertops with full-height backsplash. High-performance ENERGY STAR® stainless [...]

## **Amenities & Features**

**Features:** Built-in Features, Closet Cabinetry, Cooking Island, Den/Library/Office, Entrance Foyer,

Pantry

**Amenities:** Dishwasher, Disposal, Dryer, Gas Range, Microwave, Refrigerator, Trash compactor, Wall Oven