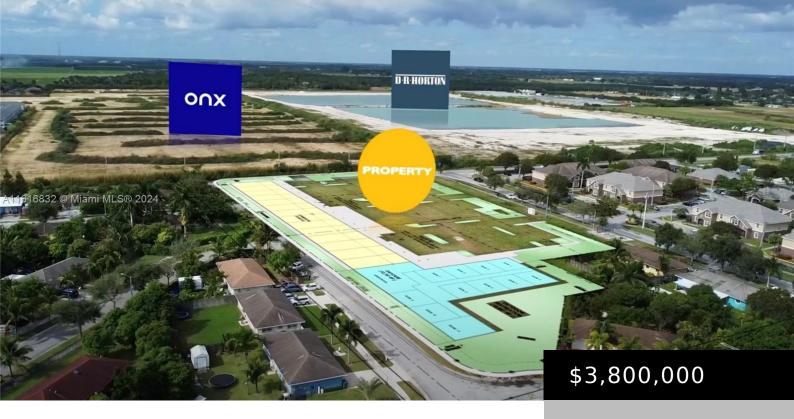

## 9XX DAVIS PKWY, FLORIDA CITY, FL, 33034

https://igorpresman.com

3.22 Acres of Commercial Land, Zoned C-2 Commercial, Located in the soon-to-be Intersection of Davis Parkway & Redland Road, 2000+ Homes under construction immediately across the street by Miami's biggest developers, DR Horton, ONX, Century Homebuilders, Ryan Homes, etc. Ideal for Shopping Centers, Medical Offices, Fitness centers, Supermarkets, and Live Local Act (SB-102/328), or any [...]