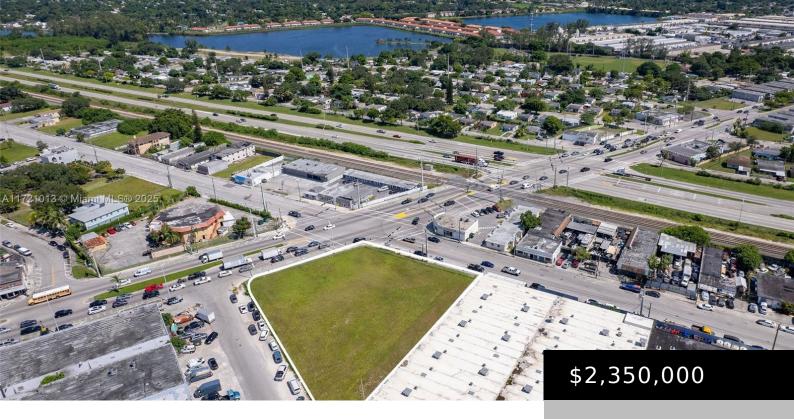

## ALI BABA AVE, OPA-LOCKA, FL, 33054

https://igorpresman.com

42,531 SF Lot size FOLIO:08-2122-025-0270. B-2 (Commercial Liberal Business District) & Corridor Mixed Use. Residential/Commercial Mixed Use development opportunity, MAX FAR 127, 593 sf 150 Dwelling units per acre (150 x 0.976 = 146 units). Located in the heart of Opa Locka. Corner property with 3 access points. Frontage: 500' on NW 22nd Street and [...]