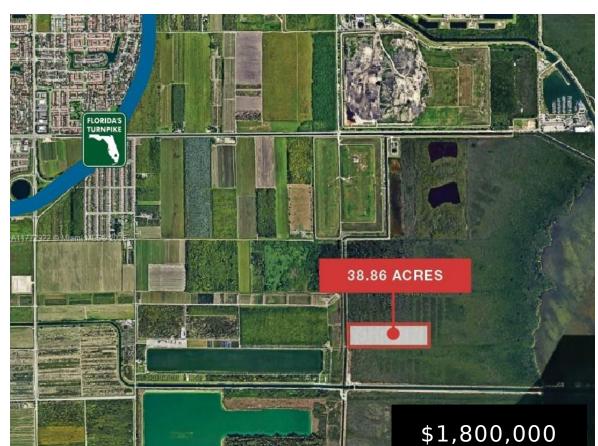

## **HOMESTEAD, FL, 33032**

https://igorpresman.com

OUTSIDE THE URBAN DEVELOPMENT BOUNDARY Property Features • Potential mitigation credits or future development • Investment-grade AG. Land • Land banking opportunity • Versatile land use potential • Eco-friendly potential Location Features • Expansive land with great potential • Just outside UDB – high future potential • Near homestead air force base • Environmental significance [...]