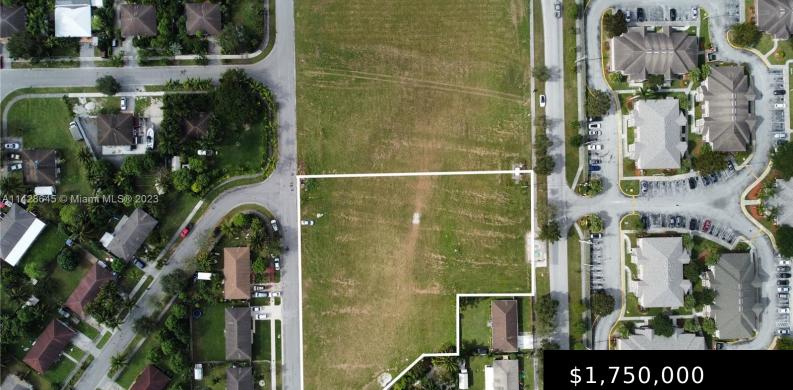

## DAVIS PKWY, FLORIDA CITY, FL, 33034

https://igorpresman.com

Prime commercial land Situated on a 1.47-acre lot, this C-2 zoned property presents an exceptional opportunity for a range of businesses, ideal for daycare, medical center, urgent care, shopping/retail center and other suitable services. The location boasts a current ADT of 9,900 on Davis Parkway, set to significantly rise with over 1,950+ new homes being [...]