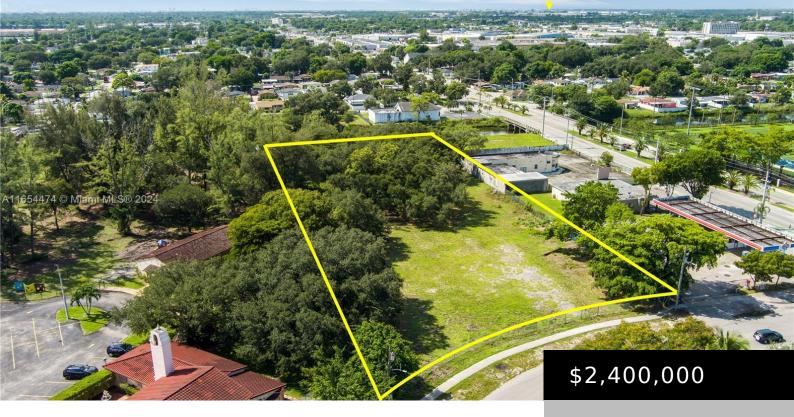

## E. BUNCHE PARK DR, MIAMI GARDENS, FL, 33054

https://igorpresman.com

LOCATION, LOCATION, LOCATION, introducing this rare 1.82-acre development site with unmatched accessibility to mass transit due to its directly adjacent location to the NW 22 AVE. Close to Hard-Rock Stadium, Opa-Locka Executive Airport, Amazon Distribution Center and Expressways. Zoned NC with multiple PERMITTED USES such as: Adult Daycare, Nursing Home, Community Centers, Car Wash, Vehicle [...]