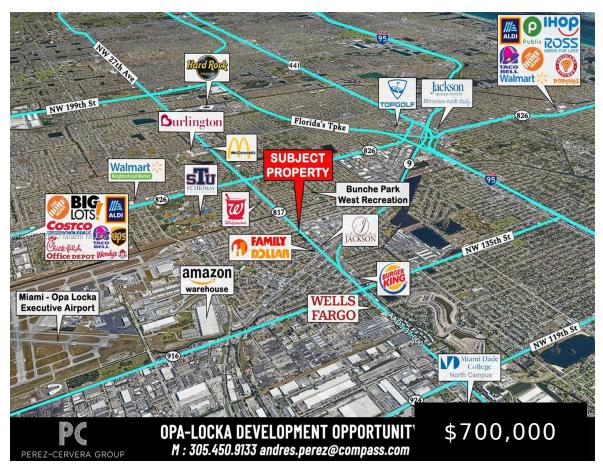

https://igorpresman.com

JANN AVE, Opa-Locka, FL, 33054

Compass Commercial presents a 10,259sf development site with direct frontage to NW 27th in Opa-locka. Great opportunity to develop into multifamily, retail or office. Situated in a zoning overlay boosting development potential to permit a mixed-use project up to (150) units per acre. Can be combined with folios to south providing 30,868sf of land.