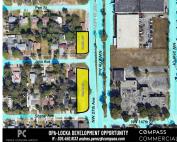

https://igorpresman.com

JANN AVE, Opa-Locka, FL, 33054

Compass Commercial presents a 10,259sf development site with direct frontage to NW 27th in Opa-locka. Great opportunity to develop into multifamily, retail or office. Situated in a zoning overlay boosting development potential to permit a mixed-use project up to (150) units per acre. Can be combined with folios to south providing 30,868sf of land.