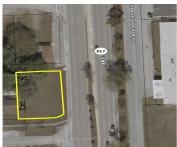

https://igorpresman.com

JANN AVE, Opa-Locka, FL, 33054

Compass Commercial presents a 10,259sf development site with direct frontage to NW 27th in Opa-locka. Great opportunity to develop into multifamily, retail or office. Situated in a zoning overlay boosting development potential to permit a mixed-use project up to (150) units per acre. Can be combined with folios to south providing 30,868sf of land.