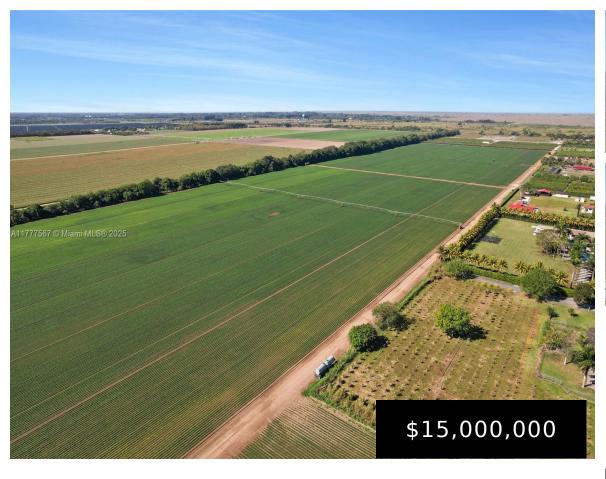

## KROME AVENUE 108TH STREET, UNINCORPORATED DADE COUNTY, FL, 33196

https://igorpresman.com

Krome Avenue 108th Street, Unincorporated Dade County, FL, 33196

A rare opportunity to acquire 80 acres of prime agricultural land in unincorporated Miami-Dade County, just off Krome Avenue and SW 106th Street. The property consists of two contiguous parcels—one 50 acres and the other 30 acres—currently being farmed with soybeans as row crops. Zoned AU (Agricultural), the land allows for a variety of agricultural [...]