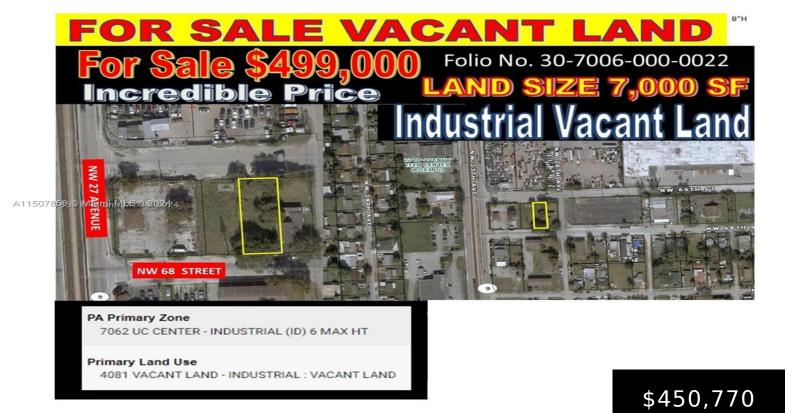

## LAND NW 27 AVE AND NW 68 STREET, MIAMI, FL, 33147

https://igorpresman.com

LAND NW 27 AVE AND NW 68 STREET, Miami, FL, 33147

Fantastic Opportunity for Investment 7,000 Sq Ft. LAND LOCATED AT NW 27 AVENUE AND NW 68 STREET, MIAMI PRIMARY ZONE: 7062 UE Center-INDUSTRIAL (ID) 6 MAX HEIGHT PRIMARY LAND USE: 4081 VACANT LAND – INDUSTRIAL: VACANT LAND The Lot Frontage is approximately 52 Feet and the Lot Depth is approximately 137 Feet All Offers [...]