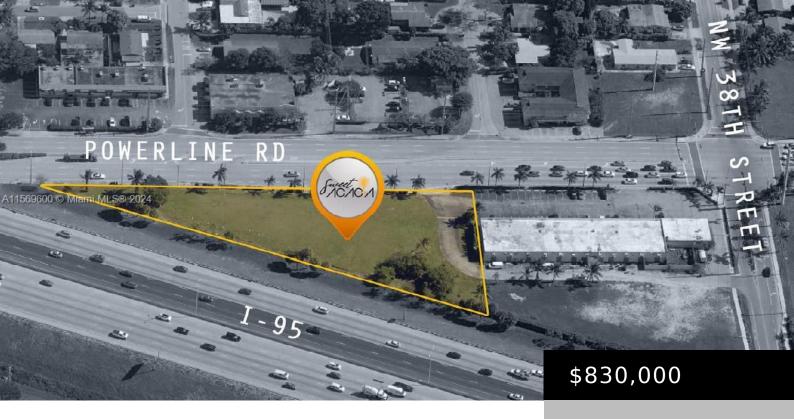

## **POWERLINE RD, OAKLAND PARK, FL, 33309**

https://igorpresman.com

MOTIVATED SELLER! QUICK SALE! This land/development site (26 residential units plus commercial first floor as office/retail) is available for sale and/or joint venture. Planned as a class "A" commercial / residential development on 1.13 acre (approx. 49,467 SQFT). The project would consist of five stories and approximately 42,956 square feet of building area including a [...]