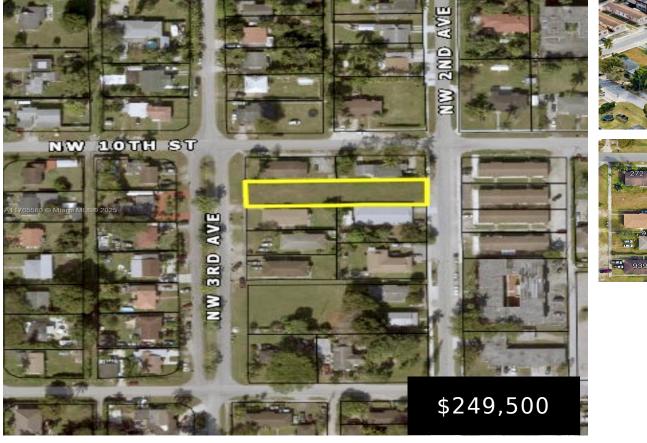

## NW 10TH ST BW 3RD &V4TH AVE, HOMESTEAD, FL, 33030

https://igorpresman.com

NW 10th St BW 3rd &v4th Ave, Homestead, FL, 33030

Great Residential Development Opportunity in Homestead! lot is ideally located near major roads, including N. Krome Ave (SR 997) and N. Flagler Ave, providing excellent accessibility. Situated in a growing residential area. With close proximity to key highways, schools, and local amenities, it's a prime investment for builders or homeowners looking to create a custom [...] Commercial LandActive