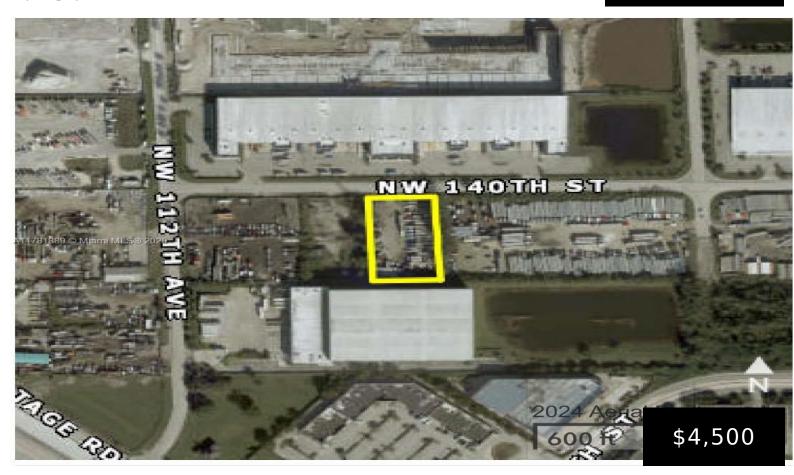

## 140TH ST, HIALEAH GARDENS, FL, 33018

https://igorpresman.com

20,000 sf Industrial Vacant Land Available for Lease for Truck Parking and Outside Storage. Fits 5 Semi-Truck CABS with 53' Containers and 5 additional Truck CABS, for a total of 10 parking spaces. NO REPAIR / NO MECHANIC WORK / NO CHANGING TIRES IS ALLOWED ON THE PROPERTY. STRICTLY ONLY FOR TRUCK PARKING/OUTSIDE STORAGE. LOCATED [...]