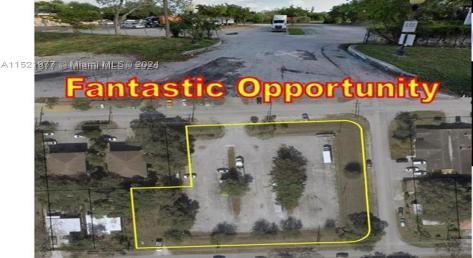

## NW 166 STREET NORTH MIAMI BEACH, MIAMI, FL, 33169

https://igorpresman.com

NW 166 STREET NORTH MIAMI BEACH, Miami, FL, 33169

Primary Land Use: Parking Lot/ Mobile Home Park Parking Lot

**Great Location** 

VACANT LAND LOCATION:

NW 166 STREET & NW 1st AVENUE NORTH MIAMI BEACH, FL

FOLIO No. 30-2113-007-4590

\$20,000

LAND OF 1.59 ACRES (69,369 SF) AVAILABLE FOR PARKING LOT/ MOBILE HOME PARK FOR \$20,000 PER MONTH NNN. WE ARE ACCEPTING TRAILERS, TRUCKS, CARS AND ANY TYPE OF USE FOR THE LOT ANY IDEAS WE ALSO ARE WILLING TO ENTERTAIN PLEASE SUBMIT YOUR RENTAL OFFER IN WRITTEN.