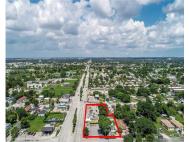

## **NW 22ND AVE, MIAMI, FL, 33147**

https://igorpresman.com

Prime Commercial Development Opportunity! This exceptional property offers a versatile and high-potential development opportunity. Situated in a thriving commercial zone, the +/- 30,000 square foot parcel features: Frontage on 22nd Avenue, with approximately 50,000 cars passing daily. BU2 zoning permits a wide range of commercial uses, including retail, office, and mixed-use developments. Approved site plans [...]