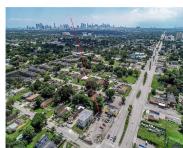

## **NW 22ND AVE, MIAMI, FL, 33147**

https://igorpresman.com

Prime Commercial Development Opportunity! This exceptional property offers a versatile and high-potential development opportunity. Situated in a thriving commercial zone, the +/- 30,000 square foot parcel features: Frontage on 22nd Avenue, with approximately 50,000 cars passing daily. BU2 zoning permits a wide range of commercial uses, including retail, office, and mixed-use developments. Approved site plans [...]