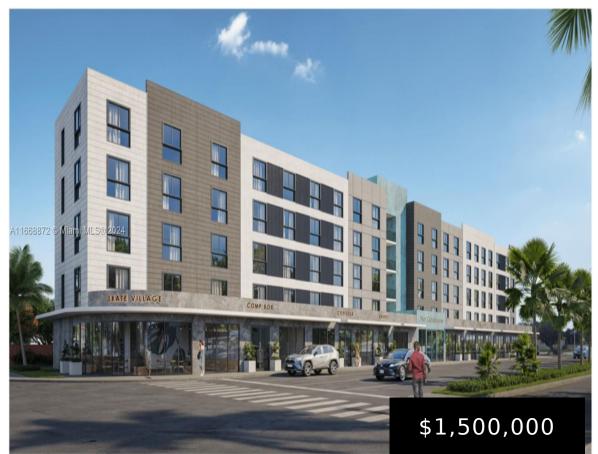

## **NW 22ND AVE, MIAMI, FL, 33147**

https://igorpresman.com

Prime Commercial Development Opportunity! This exceptional property offers a versatile and high-potential development opportunity. Situated in a thriving commercial zone, the +/- 30,000 square foot parcel features: Frontage on 22nd Avenue, with approximately 50,000 cars passing daily. BU2 zoning permits a wide range of commercial uses, including retail, office, and mixed-use developments. Approved site plans [...]

## **Building Details**

NewConstructionYN: No Building Name: ORANGE RIDGE