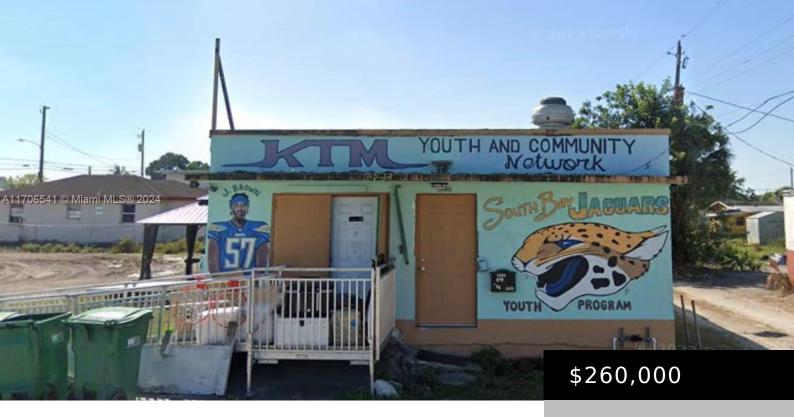

## PALM BEACH RD, SOUTH BAY, FL, 33493

https://igorpresman.com

Location!!Location!!Location!! This property is located near a major road. The design of this 960 square feet building creates opportunities to lease to multiple companies and not have to share an entrance. It is Zoned as a Neighborhood Commercial District and has a parking lot in the rear of the building along with some parking along [...]