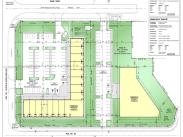

## REDLAND ROAD & DAVIS PKWY, FLORIDA CITY, FL, 33034

https://igorpresman.com

REDLAND ROAD & DAVIS PKWY, Florida City, FL, 33034

- Commercial Land
- Commercial
- Active

Land Lease: Exceptional corner parcel opportunity at the emerging intersection of Redland Road & Davis Parkway. This 1.75-acre C-2 Commercial zoned property sits at an increasingly busy crossroad with a combined Average Daily Traffic (ADT) of 17,700, set to skyrocket due to over 1,950+ new homes being built in the immediate vicinity. This intersection will [...]