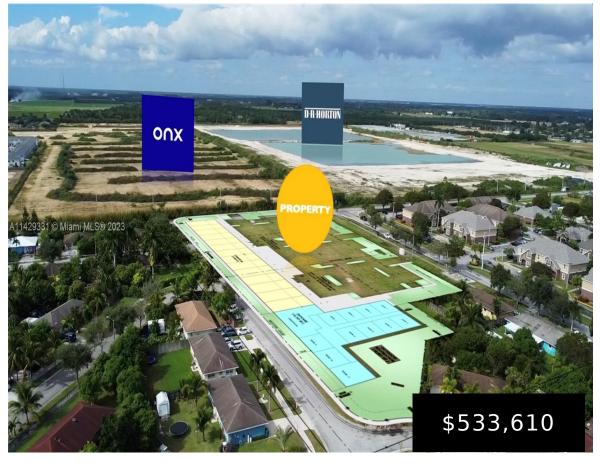

## REDLAND ROAD & DAVIS PKWY, FLORIDA CITY, FL, 33034

https://igorpresman.com

REDLAND ROAD & DAVIS PKWY, Florida City, FL, 33034

- Commercial Land
- Commercial
- Active

Land Lease: Exceptional corner parcel opportunity at the emerging intersection of Redland Road & Davis Parkway. This 1.75-acre C-2 Commercial zoned property sits at an increasingly busy crossroad with a combined Average Daily Traffic (ADT) of 17,700, set to skyrocket due to over 1,950+ new homes being built in the immediate vicinity. This intersection will [...]