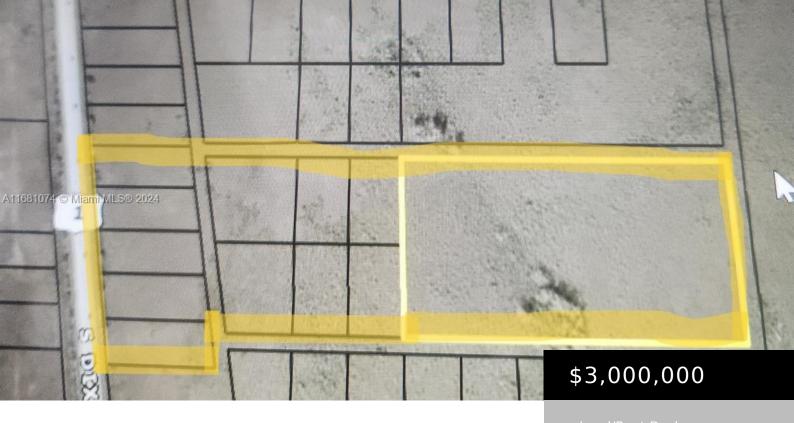

## S DIXIE HWY US1-S DIXIE HWY 30 ACRES, HOMESTEAD, FL, 33035

https://igorpresman.com

Opportunity to own 30.6 Acres of raw land, a total of 12 lots with 6.35 ACRES (5 lots) on S Dixie Hwy / US1 to access your other back of the land. See the photo attached, PA Primary Zone: 8900 INTERIM-AWAIT SPECIFIC ZO, Urban Development: OUTSIDE URBAN DEVELOPMENT BOUNDARY, Zoning Code: GU-Interim District – Uses [...]