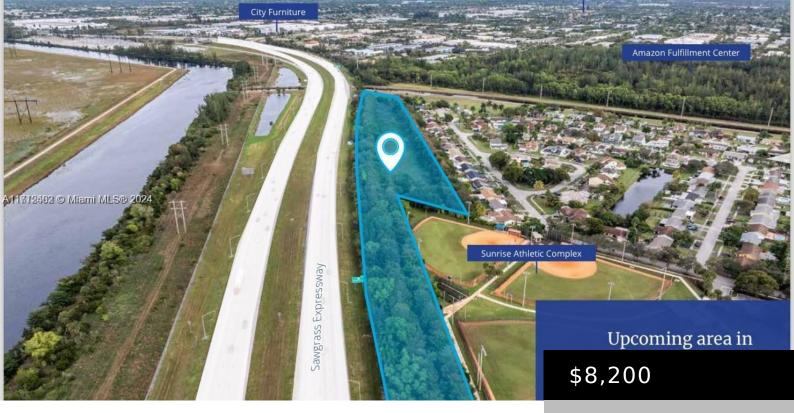

## SAWGRASS EXPRESSWAY LAND FOR LEASE, SUNRISE, FL, 33323

https://igorpresman.com

Prime location along Sawgrass Expressway in Sunrise, Florida. 4 acres for commercial land lease. Excellent accessibility near the Amerant Bank Arena. Adjacent to major transport routes and upcoming Amazon fulfillment warehouse. This is an exceptional opportunity to lease in a prime location.