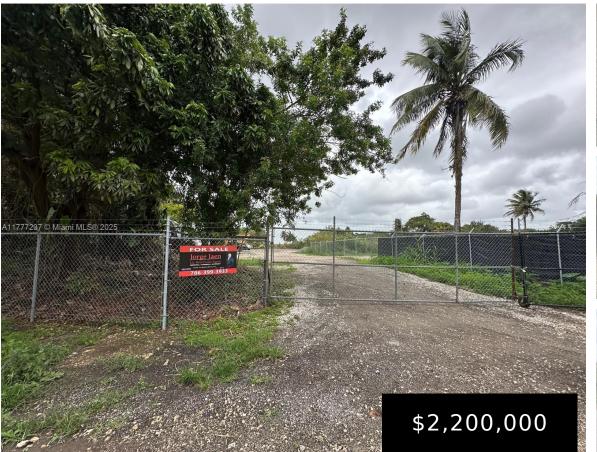

## SW 122 STREET, UNINCORPORATED DADE COUNTY, FL, 33196

https://igorpresman.com

SW 122 Street, Unincorporated Dade County, FL, 33196

VERY RARE! This 5 acre buildable (Residential/Agricultural) lot is a very rare find in Miami Dade County. Located next to Krome Avenue. Lot is near restaurants, shopping and Krome Avenue. Perfect for Family or plant nursery. Electric and water easily accessible you can even build your dream home. Don't miss out!