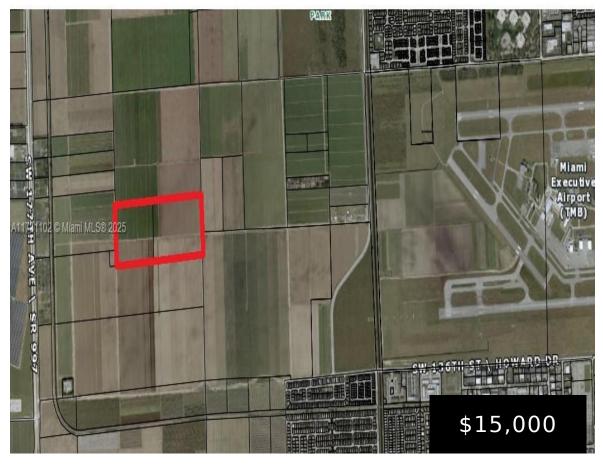

## **SW 128 ST AND SW 167 AVE, MIAMI, FL, 33196**

https://igorpresman.com

SW 128 St and SW 167 Ave, Miami, FL, 33196

Great opportunity to have a long-term LEASE on 60 acres of beautiful land, located west of Tamiami Airport and east of Krome Ave. The land is zoned for agricultural use, suitable for nursery farm, crop production, and other agricultural business. Please contact Listing agent for more info.