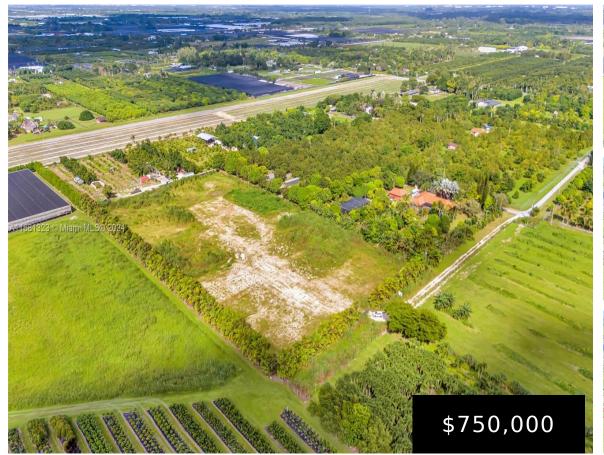

## 240TH STREET, HOMESTEAD, FL, 33031

https://igorpresman.com

5 acres of cleared vacant land with electricity, ideally situated West of US-1 and East of Krome Ave, within walking distance to the Redlands Golf & Country Club. This prime property offers tremendous potential for agricultural ventures or other opportunities. Enjoy the space, privacy, and tranquility of the country while being conveniently close to major [...] 240th Street, Homestead, FL, 33031